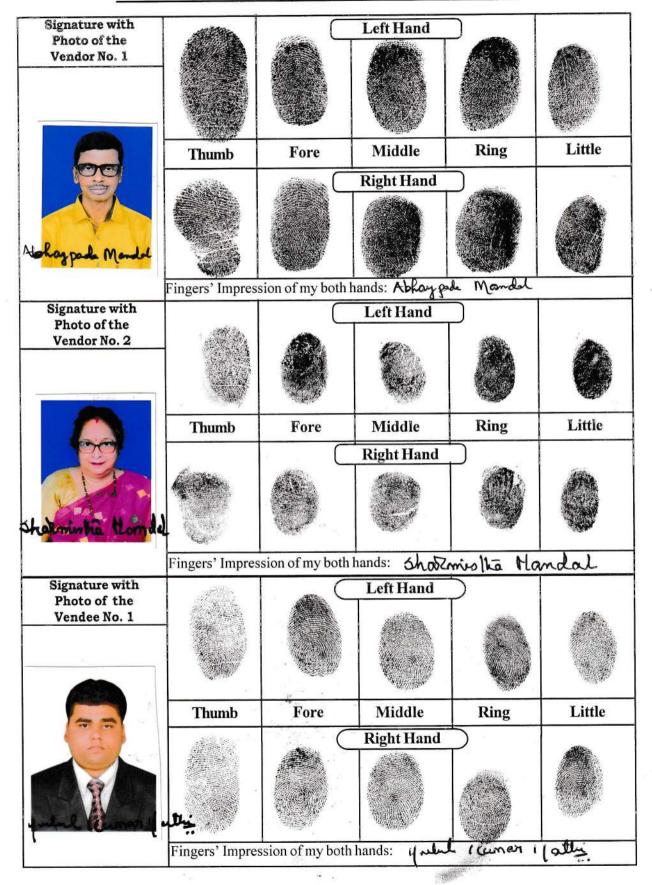

Contd. .....P/11

Abhay pade Mandel Sharmiestha Mandal

Note: Signature with photo and fingers' print of the Vendors and the Vendee/Purchaser are affixed on the speciman copies.