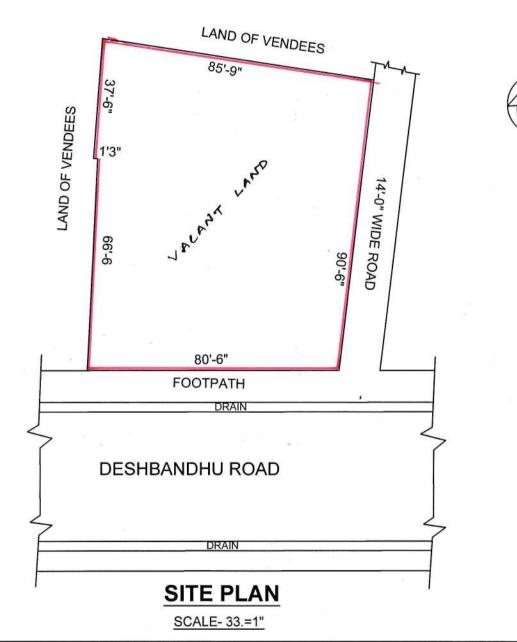

# SCHEDULE

All that a Danga / 'Bastu' Classified vacant landed property within the District of Purulia under Purulia Town Police Station within the jurisdiction of Purulia Sub-Registry office in Mouza Raghabpur, being J.L. No.- 260/66 in Pargana Chharrah within the local limits of Purulia Municipality, Ward No. 21, being Old Holding No. 110/ 265 and thereafter Holding No. 422 (New) and at present New Holding No. 35 and 36, situated at Deshbandhu Road, Purulia, recorded under R.S. Khatian Nos. 1089 and 1149, corresponding to L.R. Khatian No. 1893 and 1894, being C.S. Plot No. 2498, corresponding to the portion of R.S./L.R. Plot No. 3871, in equal share of the aforesaid two L.R. Khatian, measured as 11 (Eleven) Cottah 2 (Two) Chattaks which is perimetred as on the Northern side from East to West 85'-9", on the Southern side from East to West 80'-6", on the Eastern side from North to South 90'-6" and on the Western side from North to South 37'-6" thereafter towards the Eastern side 1'-3" thereafter towards the Southern side 66'-6". The vended property is delineated with red ink in the sketch map attached herewith which will be treated as part and parcel of this deed. Bounded By;

On the North

Land of Vendees.

On the South

Footpath thereafter drain thereafter

Deshbandhu Road.

On the East

14'-0" Wide Road.

On the West

Land of Vendees.

# SPECIMEN FORM FOR PHOTO AND FINGERS' PRINT

SITE PLAN OF MOUZA - RAGHABPUR, J.L. NO- 66, R.S. KHATIAN NO- 1089, 1149, L.R. KHATIAN NO- 1893, 1894, R.S./L.R. PLOT NO- 3871, WITHIN PURULIA MUNICIPALITY WARD NO- 21, HOLDING NO- 35 & 36, SITUATED AT DESHBANDHU ROAD, PO.- PURULIA, P.S.- PURULIA(T), DIST.-PURULIA.

TOTAL AREA OF LAND - 11 KATHA. 2 CHHATAK

AREA SHOWN IN RED

VENDEES

Abhay pade Mandel DR. ABHYA PADA MANDAL

Shatemishie Mandal

SMT. SARMISTHA MANDAL

SIGN. OF VENDORS

SRI. ANSHUL KUMAR RATHI