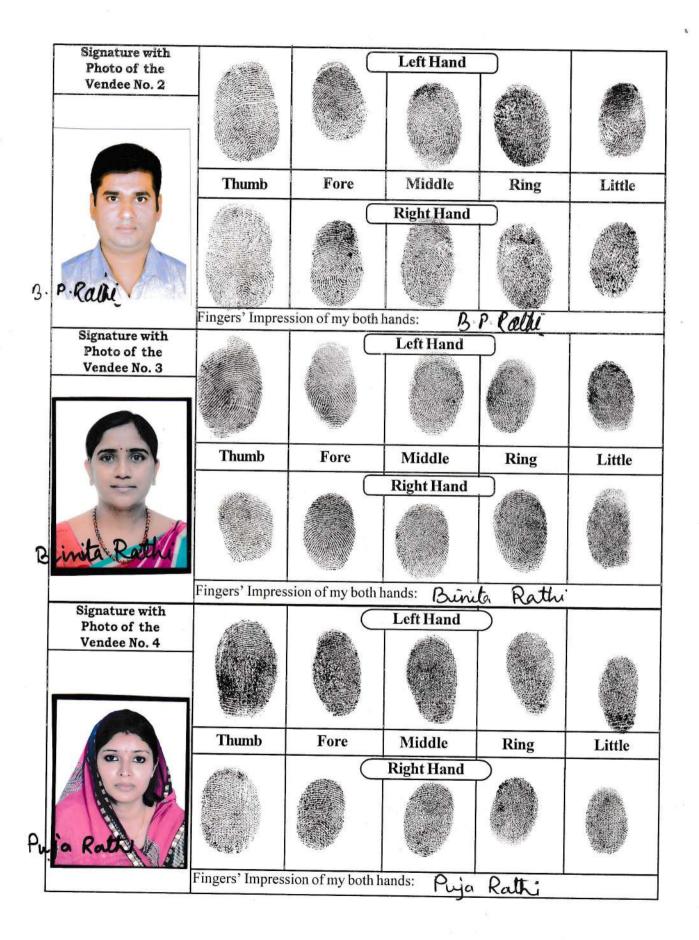

Contd. .....P/11

Abhay pade Mandel Sharmiestha Mandal

Note: Signature with photo and fingers' print of the Vendors and the Vendee/Purchaser are affixed on the speciman copies.

# SPECIMEN FORM FOR PHOTO AND FINGERS' PRINT

SITE PLAN OF MOUZA - RAGHABPUR, J.L. NO- 66, R.S. KHATIAN NO- 1089, 1149, L.R. KHATIAN NO- 1893, 1894, R.S./L.R. PLOT NO- 3871, WITHIN PURULIA MUNICIPALITY WARD NO- 21, HOLDING NO- 35 & 36, SITUATED AT DESHBANDHU ROAD, PO.- PURULIA, P.S.- PURULIA(T), DIST.-PURULIA.